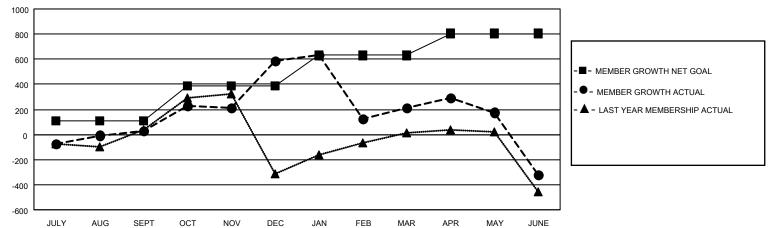

## Multiple District 306

**LOCATION: REP OF SRI LANKA** 

| Clubs         |               |             |               | Members               |                        |                         |                                                    |  |
|---------------|---------------|-------------|---------------|-----------------------|------------------------|-------------------------|----------------------------------------------------|--|
|               | RESULTS FOR   | R 2020-2021 |               | RESULTS FOR 2020-2021 |                        |                         |                                                    |  |
| QUARTER       | NEW CLUB GOAL | NEW CLUBS   | DROPPED CLUBS | QUARTER MEME          | BER GROWTH NET<br>GOAL | MEMBER GROWTH<br>ACTUAL | DROPPED<br>MEMBERS ACTUAL<br>(including transfers) |  |
| JULY/AUG/SEPT | 6             | 5           | 1             | JULY/AUG/SEPT         | 110                    | 520                     | 438                                                |  |
| OCT/NOV/DEC   | 7             | 21          | 0             | OCT/NOV/DEC           | 280                    | 1,233                   | 633                                                |  |
| JAN/FEB/MAR   | 6             | 5           | 40            | JAN/FEB/MAR           | 240                    | 413                     | 747                                                |  |
| APR/MAY/JUNE  | 4             | 8           | 1             | APR/MAY/JUNE          | 175                    | 826                     | 1,168                                              |  |

## GOALS AND ACTUAL MEMBERS CUMULATIVE

| DROPPED CLUBS: 42              |       | 410 CLUBS OF 593 ADDED 1 OR MORE<br>NEW MEMBERS | GENDER DISTRIBUTION  MALE 10,713 (75.47%) |                |       |
|--------------------------------|-------|-------------------------------------------------|-------------------------------------------|----------------|-------|
| DROPPED MEMBERS                |       |                                                 | FEMALE                                    | 3,482 (24.53%) |       |
| DECEASED                       | 74    | CLICK HERE FOR CUMULATIVE                       | TOTAL FAMILY UNIT MEMBERS                 |                | 5,168 |
| CLUB CANCELLED 595 OTHER 2,317 |       | MEMBERSHIP DATA                                 | FAMILY MEMBERS PAYING HALF                |                | 2,865 |
|                                |       |                                                 |                                           |                |       |
| TOTAL                          | 2,986 |                                                 | 000                                       |                |       |