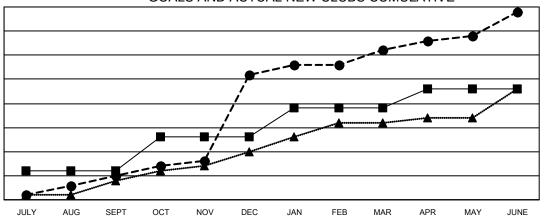

## Multiple District 306

**LOCATION: REP OF SRI LANKA** 

| Clubs         |               |             |               | Members               |                        |                         |                                                    |  |
|---------------|---------------|-------------|---------------|-----------------------|------------------------|-------------------------|----------------------------------------------------|--|
|               | RESULTS FOR   | R 2020-2021 |               | RESULTS FOR 2020-2021 |                        |                         |                                                    |  |
| QUARTER       | NEW CLUB GOAL | NEW CLUBS   | DROPPED CLUBS | QUARTER MEME          | BER GROWTH NET<br>GOAL | MEMBER GROWTH<br>ACTUAL | DROPPED<br>MEMBERS ACTUAL<br>(including transfers) |  |
| JULY/AUG/SEPT | 6             | 5           | 1             | JULY/AUG/SEPT         | 110                    | 520                     | 438                                                |  |
| OCT/NOV/DEC   | 7             | 21          | 0             | OCT/NOV/DEC           | 280                    | 1,233                   | 633                                                |  |
| JAN/FEB/MAR   | 6             | 5           | 40            | JAN/FEB/MAR           | 240                    | 413                     | 747                                                |  |
| APR/MAY/JUNE  | 4             | 8           | 1             | APR/MAY/JUNE          | 175                    | 826                     | 1,168                                              |  |

- ■ - CURRENT YEAR GOALS FOR NEW CLUBS

- CURRENT YEAR ACTUAL NEW CLUBS

- ▲ - LAST YEAR ACTUAL NEW CLUBS